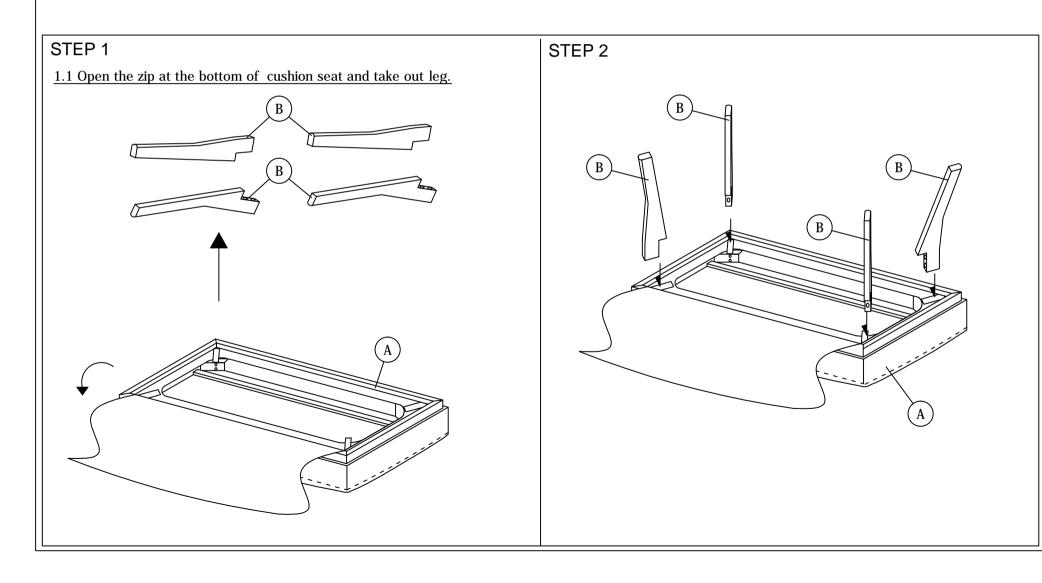

#### MODEL : BBT 8054 - SF

## ASSEMBLY INSTRUCTIONS

Read this instruction carefully. See hardware and furniture part list for guidance. Be sure all parts are complete, before you assemble. Place all wooden furniture parts on a clean and flat soft surface to prevent from being scratched.

Follow the figure to start assembling.

CAUTIONS : 1. Do not FULLY - TIGHTEN the nut or nut bolt until all nut or bolt is ready assembed. 2. Do not OVER - TIGHTEN the nut or bolt to avoid causing damages to the thread. 3. Keep all hardware parts out of reach of children.

| PART LIST            |           |       | HARDWARE LIST |                           |       |  |
|----------------------|-----------|-------|---------------|---------------------------|-------|--|
| ITEM DESCRIPTION QTY |           |       | ITEM          | DESCRIPTION               | QTY   |  |
| Α                    | BENCH     | 1 PC  | 1             | JCBB Bolt M8 x 45mm       | 8 PCS |  |
| В                    | LEG FRONT | 2 PCS | 2             | M8 FLAT WASHER 💿          | 8 PCS |  |
| С                    | LEG BACK  | 2 PCS | 3             | M8 SPRING WASHER          | 8 PCS |  |
|                      |           |       | 4             | M5 ALLEN KEY (BALL SHAPE) | 1 PC  |  |