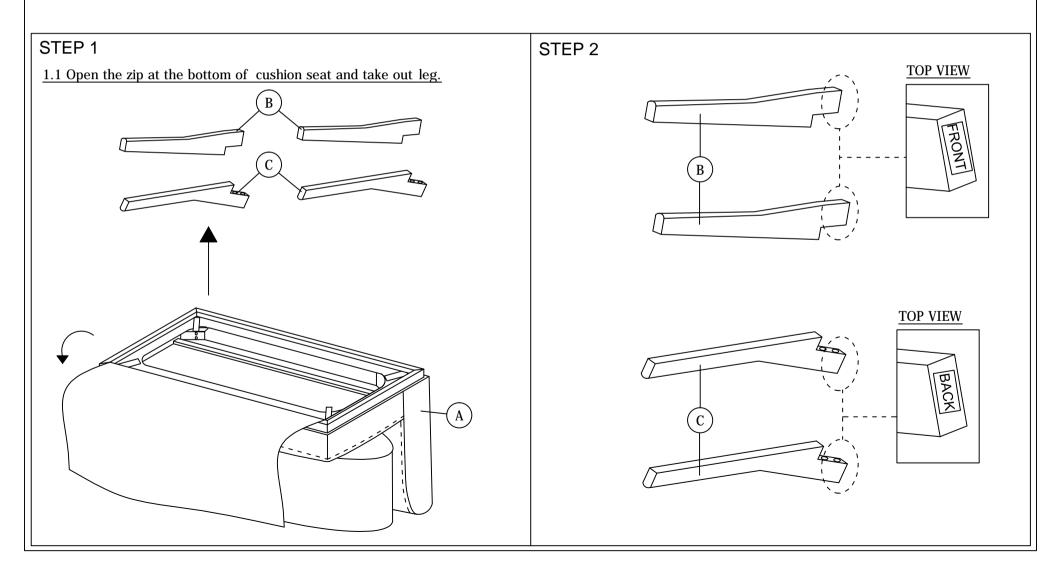

## ASSEMBLY INSTRUCTIONS

1 OF 2

Read this instruction carefully. See hardware and furniture part list for guidance. Be sure all parts are complete, before you assemble. Place all wooden furniture parts on a clean and flat soft surface to prevent from being scratched. Follow the figure to start assembling.

CAUTIONS : 1. Do not FULLY - TIGHTEN the nut or nut bolt until all nut or bolt is ready assembed. 2. Do not OVER - TIGHTEN the nut or bolt to avoid causing damages to the thread. 3. Keep all hardware parts out of reach of children.

| PART LIST            |           |       |      | HARDWARE LIST             |       |  |  |  |
|----------------------|-----------|-------|------|---------------------------|-------|--|--|--|
| ITEM DESCRIPTION QTY |           |       | ITEM | DESCRIPTION               | QTY   |  |  |  |
| A                    | CHAIR     | 1 PC  | 1    | JCBB Bolt M8 x 45mm       | 8 PCS |  |  |  |
| В                    | LEG FRONT | 2 PCS | 2    | M8 FLAT WASHER 💿          | 8 PCS |  |  |  |
| C                    | LEG BACK  | 2 PCS | 3    | M8 SPRING WASHER C        | 8 PCS |  |  |  |
|                      |           |       | 4    | M5 ALLEN KEY (BALL SHAPE) | 1 PC  |  |  |  |