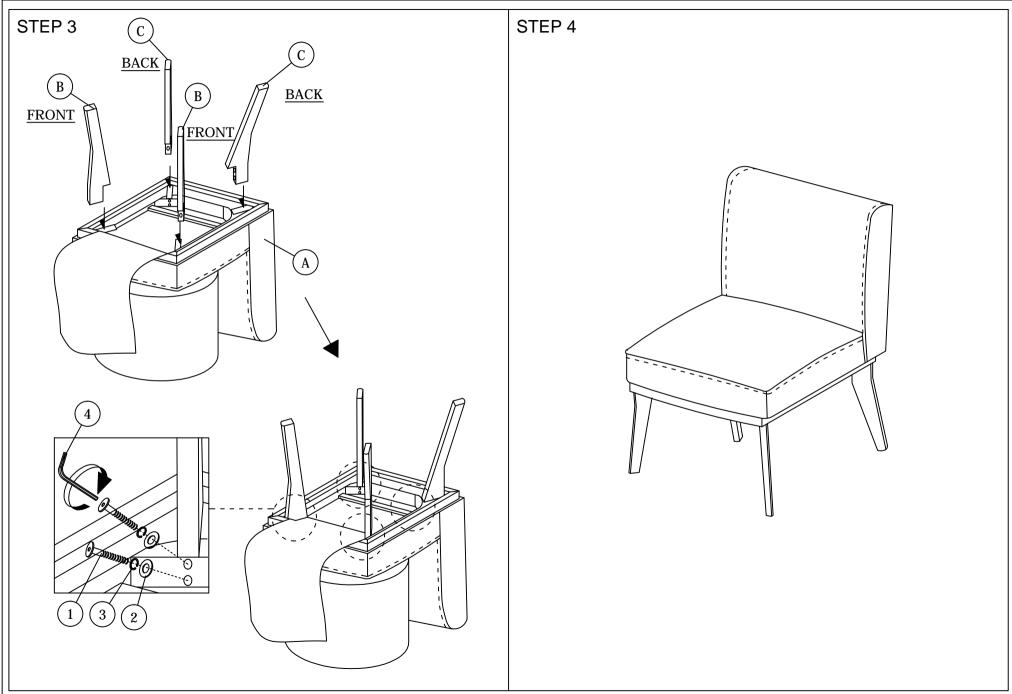

#### MODEL : BBT 8054 - SF

## ASSEMBLY INSTRUCTIONS

1 OF 2

Read this instruction carefully. See hardware and furniture part list for guidance. Be sure all parts are complete, before you assemble. Place all wooden furniture parts on a clean and flat soft surface to prevent from being scratched. Follow the figure to start assembling.

CAUTIONS : 1. Do not FULLY - TIGHTEN the nut or nut bolt until all nut or bolt is ready assembed. 2. Do not OVER - TIGHTEN the nut or bolt to avoid causing damages to the thread. 3. Keep all hardware parts out of reach of children.

| PART LIST            |           |       |      | HARDWARE LIST             |       |  |  |  |
|----------------------|-----------|-------|------|---------------------------|-------|--|--|--|
| ITEM DESCRIPTION QTY |           |       | ITEM | DESCRIPTION               | QTY   |  |  |  |
| A                    | CHAIR     | 1 PC  | 1    | JCBB Bolt M8 x 45mm       | 8 PCS |  |  |  |
| В                    | LEG FRONT | 2 PCS | 2    | M8 FLAT WASHER 💿          | 8 PCS |  |  |  |
| C                    | LEG BACK  | 2 PCS | 3    | M8 SPRING WASHER C        | 8 PCS |  |  |  |
|                      |           |       | 4    | M5 ALLEN KEY (BALL SHAPE) | 1 PC  |  |  |  |