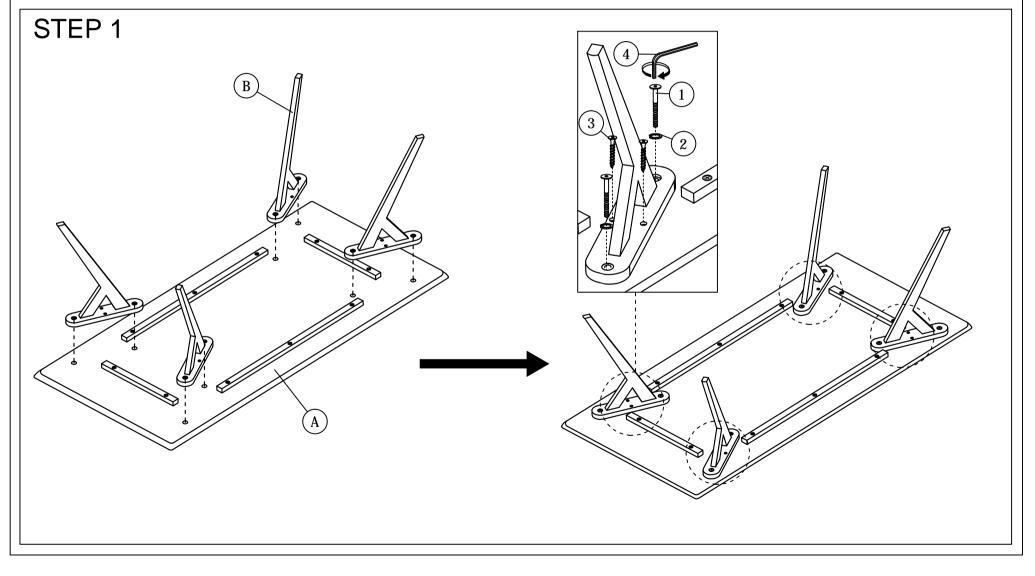

#### MODEL : BBT 4074 - DT

#### ASSEMBLY INSTRUCTIONS

1 OF 2

Read this instruction carefully. See hardware and furniture part list for guidance. Be sure all parts are complete, before you assemble. Place all wooden furniture parts on a clean and flat soft surface to prevent from being scratched. Follow the figure to start assembling.

CAUTIONS : 1. Do not FULLY - TIGHTEN the nut or nut bolt until all nut or bolt is ready assembed. 2. Do not OVER - TIGHTEN the nut or bolt to avoid causing damages to the thread. 3. Keep all hardware parts out of reach of children.

NOTE : THE LIST AND QUANTITY SHOWN ARE FOR 1 UNIT ASSEMBLY.

Tool needed : Screwdriver (not provider).

| PART LIST |             |       |      | PART LIST            |                                        |       |  |  |
|-----------|-------------|-------|------|----------------------|----------------------------------------|-------|--|--|
| ITEM      | DESCRIPTION | QTY   | ITEM | DESCRIPTION          |                                        | QTY   |  |  |
| А         | TABLE TOP   | 1 PC  | 1    | JCBC BOLT M6 x 35mm  | •••••••••••••••••••••••••••••••••••••• | 8 PCS |  |  |
| В         | LEGS        | 4 PCS | 2    | M6 SPRING WASHER     | 0                                      | 8 PCS |  |  |
|           |             |       | 3    | WOOD SCREW M4 x 32mm |                                        | 8 PCS |  |  |
|           |             |       | 4    | M4 ALLEN KEY         | ~                                      | 1 PC  |  |  |