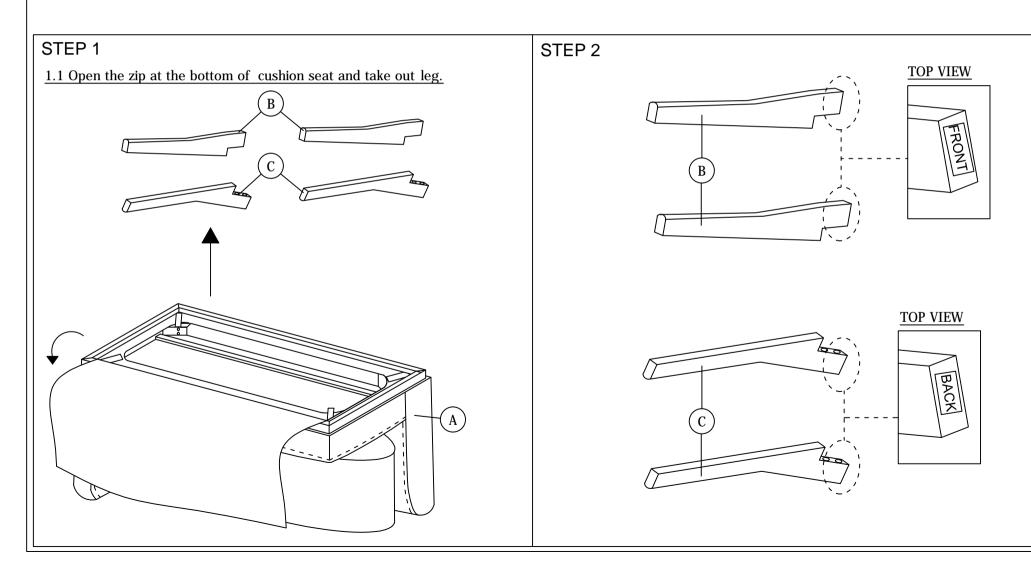

## ASSEMBLY INSTRUCTIONS

Read this instruction carefully. See hardware and furniture part list for guidance. Be sure all parts are complete, before you assemble. Place all wooden furniture parts on a clean and flat soft surface to prevent from being scratched.

Follow the figure to start assembling.

CAUTIONS : 1. Do not FULLY - TIGHTEN the nut or nut bolt until all nut or bolt is ready assembed. 2. Do not OVER - TIGHTEN the nut or bolt to avoid causing damages to the thread. 3. Keep all hardware parts out of reach of children.

| PART LIST            |           |       | HARDWARE LIST |                           |       |  |
|----------------------|-----------|-------|---------------|---------------------------|-------|--|
| ITEM DESCRIPTION QTY |           |       | ITEM          | DESCRIPTION               | QTY   |  |
| Α                    | BENCH     | 1 PC  | 1             | JCBB Bolt M8 x 45mm       | 8 PCS |  |
| В                    | LEG FRONT | 2 PCS | 2             | M8 FLAT WASHER 💿          | 8 PCS |  |
| С                    | LEG BACK  | 2 PCS | 3             | M8 SPRING WASHER          | 8 PCS |  |
|                      |           |       | 4             | M5 ALLEN KEY (BALL SHAPE) | 1 PC  |  |