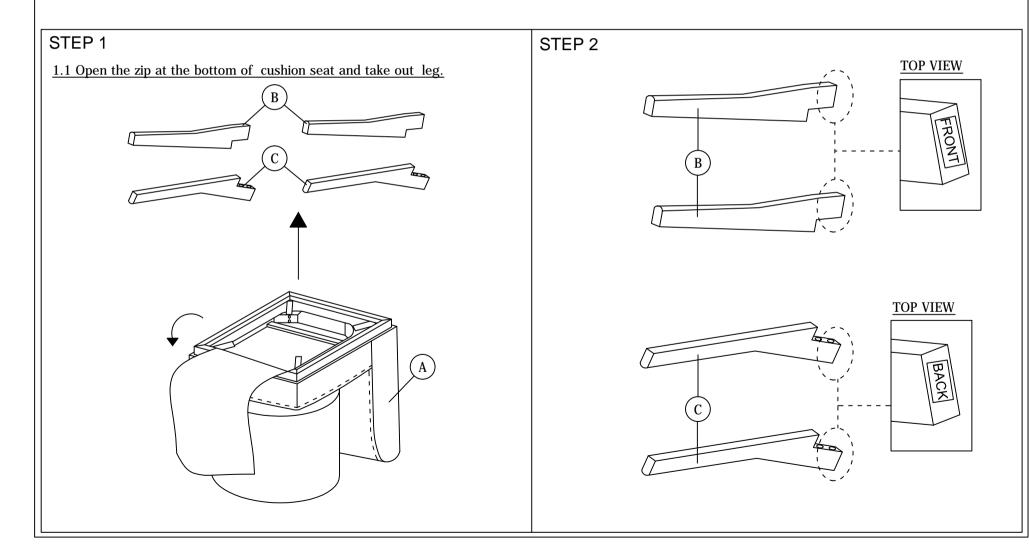

#### MODEL : BBT 8054 - SF

## ASSEMBLY INSTRUCTIONS

1 OF 2

Read this instruction carefully. See hardware and furniture part list for guidance. Be sure all parts are complete, before you assemble. Place all wooden furniture parts on a clean and flat soft surface to prevent from being scratched. Follow the figure to start assembling.

CAUTIONS : 1. Do not FULLY - TIGHTEN the nut or nut bolt until all nut or bolt is ready assembed. 2. Do not OVER - TIGHTEN the nut or bolt to avoid causing damages to the thread. 3. Keep all hardware parts out of reach of children.

| PART LIST            |           |       |      | HARDWARE LIST             |       |  |  |  |
|----------------------|-----------|-------|------|---------------------------|-------|--|--|--|
| ITEM DESCRIPTION QTY |           |       | ITEM | DESCRIPTION               | QTY   |  |  |  |
| A                    | CHAIR     | 1 PC  | 1    | JCBB Bolt M8 x 45mm       | 8 PCS |  |  |  |
| В                    | LEG FRONT | 2 PCS | 2    | M8 FLAT WASHER 💿          | 8 PCS |  |  |  |
| C                    | LEG BACK  | 2 PCS | 3    | M8 SPRING WASHER C        | 8 PCS |  |  |  |
|                      |           |       | 4    | M5 ALLEN KEY (BALL SHAPE) | 1 PC  |  |  |  |