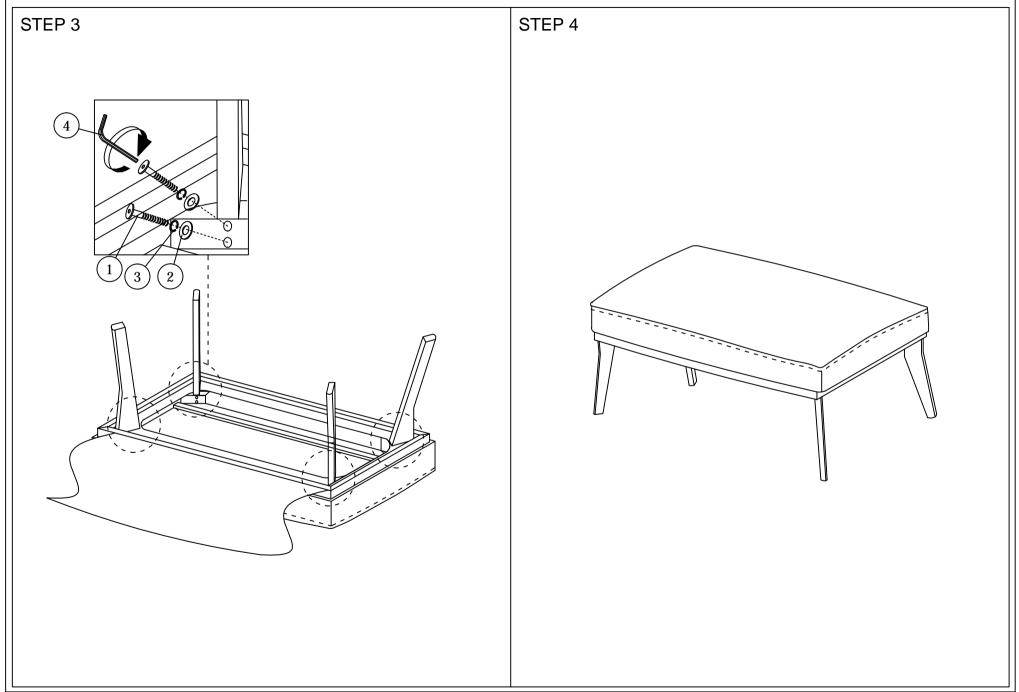

#### MODEL : BBT 8054 - SF

## ASSEMBLY INSTRUCTIONS

Read this instruction carefully. See hardware and furniture part list for guidance. Be sure all parts are complete, before you assemble. Place all wooden furniture parts on a clean and flat soft surface to prevent from being scratched.

Follow the figure to start assembling.

CAUTIONS : 1. Do not FULLY - TIGHTEN the nut or nut bolt until all nut or bolt is ready assembed. 2. Do not OVER - TIGHTEN the nut or bolt to avoid causing damages to the thread. 3. Keep all hardware parts out of reach of children.

| PART LIST            |           |       | HARDWARE LIST |                           |       |  |
|----------------------|-----------|-------|---------------|---------------------------|-------|--|
| ITEM DESCRIPTION QTY |           |       | ITEM          | DESCRIPTION               | QTY   |  |
| Α                    | BENCH     | 1 PC  | 1             | JCBB Bolt M8 x 45mm       | 8 PCS |  |
| В                    | LEG FRONT | 2 PCS | 2             | M8 FLAT WASHER 💿          | 8 PCS |  |
| С                    | LEG BACK  | 2 PCS | 3             | M8 SPRING WASHER          | 8 PCS |  |
|                      |           |       | 4             | M5 ALLEN KEY (BALL SHAPE) | 1 PC  |  |