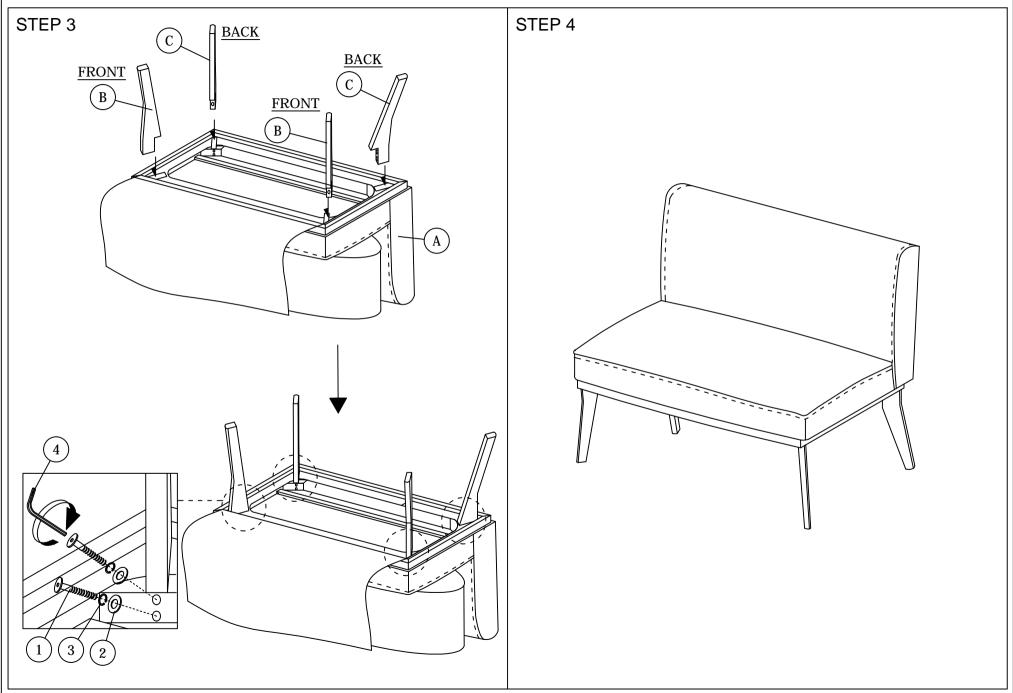

## ASSEMBLY INSTRUCTIONS

1 OF 2

Read this instruction carefully. See hardware and furniture part list for guidance. Be sure all parts are complete, before you assemble. Place all wooden furniture parts on a clean and flat soft surface to prevent from being scratched. Follow the figure to start assembling.

CAUTIONS : 1. Do not FULLY - TIGHTEN the nut or nut bolt until all nut or bolt is ready assembed. 2. Do not OVER - TIGHTEN the nut or bolt to avoid causing damages to the thread. 3. Keep all hardware parts out of reach of children.

| PART LIST            |           |       |      | HARDWARE LIST             |       |  |  |  |
|----------------------|-----------|-------|------|---------------------------|-------|--|--|--|
| ITEM DESCRIPTION QTY |           |       | ITEM | DESCRIPTION               | QTY   |  |  |  |
| A                    | CHAIR     | 1 PC  | 1    | JCBB Bolt M8 x 45mm       | 8 PCS |  |  |  |
| В                    | LEG FRONT | 2 PCS | 2    | M8 FLAT WASHER 💿          | 8 PCS |  |  |  |
| C                    | LEG BACK  | 2 PCS | 3    | M8 SPRING WASHER C        | 8 PCS |  |  |  |
|                      |           |       | 4    | M5 ALLEN KEY (BALL SHAPE) | 1 PC  |  |  |  |