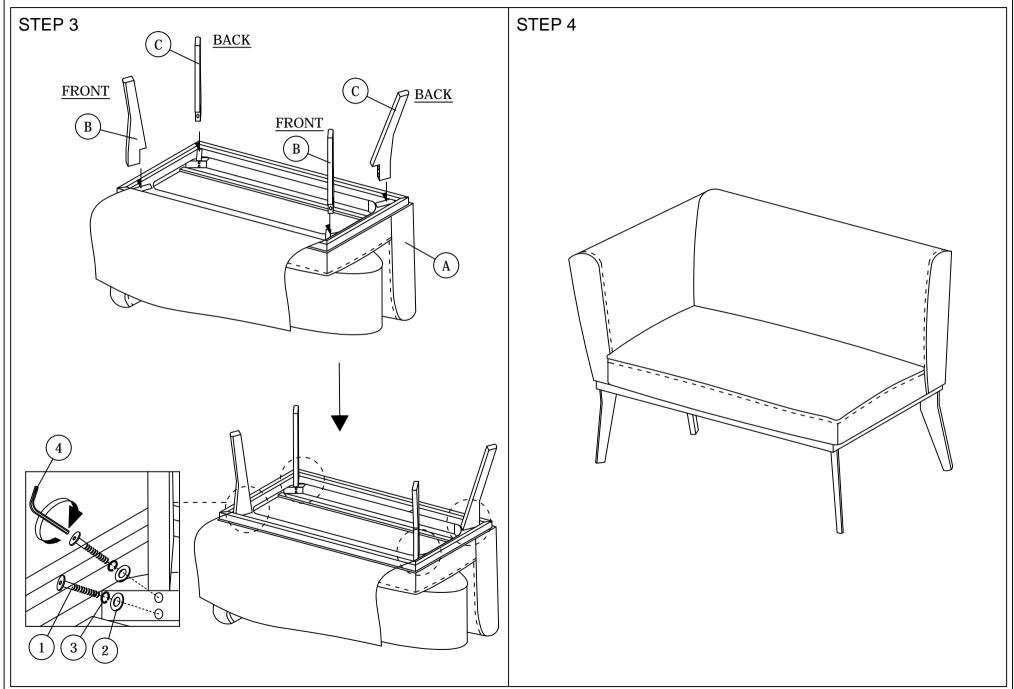

## ASSEMBLY INSTRUCTIONS

Read this instruction carefully. See hardware and furniture part list for guidance. Be sure all parts are complete, before you assemble. Place all wooden furniture parts on a clean and flat soft surface to prevent from being scratched.

Follow the figure to start assembling.

CAUTIONS : 1. Do not FULLY - TIGHTEN the nut or nut bolt until all nut or bolt is ready assembed. 2. Do not OVER - TIGHTEN the nut or bolt to avoid causing damages to the thread. 3. Keep all hardware parts out of reach of children.

| PART LIST            |           |       | HARDWARE LIST |                           |       |  |
|----------------------|-----------|-------|---------------|---------------------------|-------|--|
| ITEM DESCRIPTION QTY |           |       | ITEM          | DESCRIPTION               | QTY   |  |
| Α                    | BENCH     | 1 PC  | 1             | JCBB Bolt M8 x 45mm       | 8 PCS |  |
| В                    | LEG FRONT | 2 PCS | 2             | M8 FLAT WASHER 💿          | 8 PCS |  |
| С                    | LEG BACK  | 2 PCS | 3             | M8 SPRING WASHER          | 8 PCS |  |
|                      |           |       | 4             | M5 ALLEN KEY (BALL SHAPE) | 1 PC  |  |